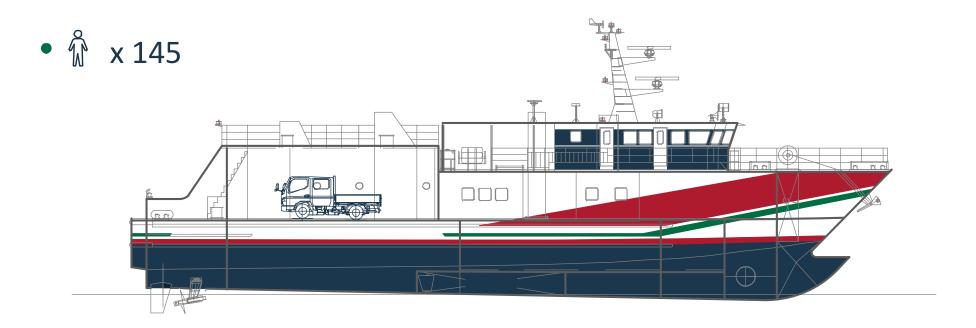

#### Function

• 1 box truck

- Coastal area
- Control Cont





#### **Principal Dimensions**





#### Main Deck

• Vehicle compartment







#### LOWER DECK

• Technical rooms







#### Bridge Deck

Navigation bridge
Aluminium construction
1 passenger area
Sun deck
I unit of the second se













#### Main Deck



#### **Boarding Area**

- Slide door
- Vertical hydraulic capstan (P)
- Hydraulic winch (S) (w/ remote operation)









## Main Deck

#### Vehicle Compartment

- Door H 3m x W 3.5m
- Accessible route for wheelchair users









# Main Deck

#### Main passenger area

- 3 toilets
- Wheelchair space
- 1 accessible toilet w/ automatic door
- 26 seats









## Main Deck

#### Passenger area

- Shared space
- Abt. 50 people













## Bridge Deck

Sun Deck









## Bridge Deck

Open-air passenger area

- Chairs to be i