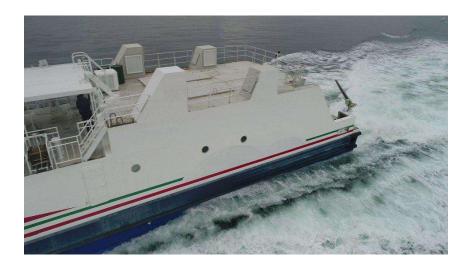

#### Function

• 1 box truck

- Coastal area
- Control Cont





#### **Principal Dimensions**





#### Main Deck

• Vehicle compartment







#### LOWER DECK

• Technical rooms







#### Bridge Deck

Navigation bridge
Aluminium construction
1 passenger area
Sun deck
I unit of the second se













#### Main Deck



#### **Boarding Area**

- Slide door
- Vertical hydraulic capstan (P)
- Hydraulic winch (S) (w/ remote operation)









## Main Deck

#### Vehicle Compartment

- Door H 3m x W 3.5m
- Accessible route for wheelchair users









# Main Deck

#### Main passenger area

- 3 toilets
- Wheelchair space
- 1 accessible toilet w/ automatic door
- 26 seats









## Main Deck

#### Passenger area

- Shared space
- Abt. 50 people













## Bridge Deck

Sun Deck









## Bridge Deck

Open-air passenger area

- Chairs to be installed
- Life-saving equipment







## Bridge Deck

#### Wheelhouse

- Remote control panels
- Monitoring equipment









#### Autopilot System







## Bridge Deck



#### Wheelhouse









## Bridge Deck

#### Wheelhouse







## Bridge Deck



Exposed deck

Deck machinery















#### Lower Deck



Engine Room

• 2 main eng. & 2 gen. eng.









#### Lower Deck



#### Passenger Area

- Shared space
- Abt. 50 people









## Fwd Tech. Rooms



Access Trunk









#### **Bosun Store**











#### **Bow Thruster Room**

- 115 kW
- Remotely operated
- Controllable pitch propeller











Air Con Room

- 2 water cooled packaged units
- 1 heat exchanger
- 1 cooling water pump







#### **HVAC Sys