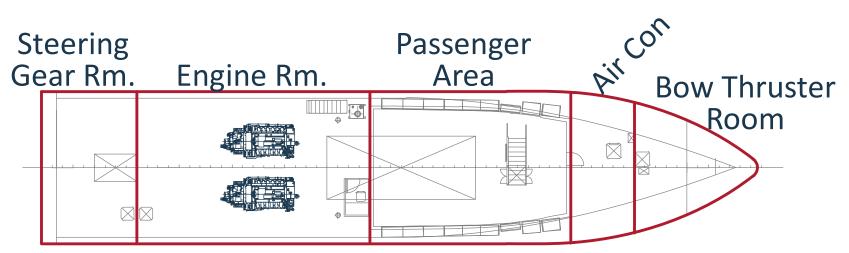

#### LOWER DECK

• Technical rooms

#### Lower Deck

Engine Room

• 2 main eng. & 2 gen. eng.

## Fwd Tech. Rooms

Access Trunk

#### **Bosun Store**

#### **Bow Thruster Room**

- 115 kW
- Remotely operated
- Controllable pitch propeller

Air Con Room

- 2 water cooled packaged units
- 1 heat exchanger
- 1 cooling water pump