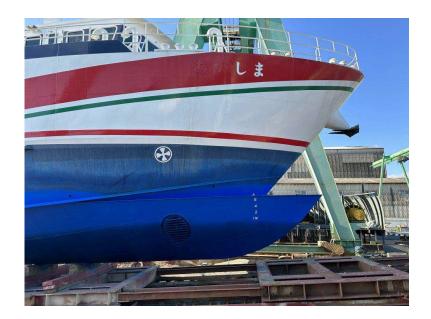

Remote control panels
- Monitoring equipment









#### Autopilot System







## Bridge Deck



#### Wheelhouse









## Bridge Deck

#### Wheelhouse







## Bridge Deck



Exposed deck

Deck machinery















#### Lower Deck



Engine Room

• 2 main eng. & 2 gen. eng.









#### Lower Deck



#### Passenger Area

- Shared space
- Abt. 50 people









## Fwd Tech. Rooms



Access Trunk









#### **Bosun Store**











#### **Bow Thruster Room**

- 115 kW
- Remotely operated
- Controllable pitch propeller











Air Con Room

- 2 water cooled packaged units
- 1 heat exchanger
- 1 cooling water pump







#### **HVAC System**

- Central air con system
- HVAC ducts to all living quarters
- Cooling capacity = 50 kW









#### **Underwater Parts**











#### **Underwater Parts**