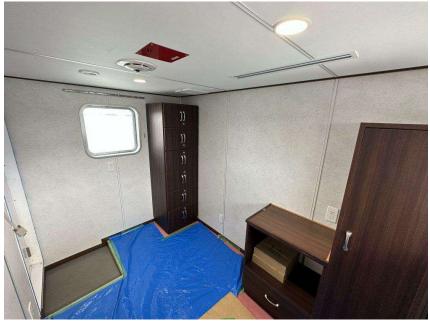

area
Sun deck
I unit of the second se













#### Main Deck



#### **Boarding Area**

- Slide door
- Vertical hydraulic capstan (P)
- Hydraulic winch (S) (w/ remote operation)









## Main Deck

#### Vehicle Compartment

- Door H 3m x W 3.5m
- Accessible route for wheelchair users









# Main Deck

#### Main passenger area

- 3 toilets
- Wheelchair space
- 1 accessible toilet w/ automatic door
- 26 seats









## Main Deck

#### Passenger area

- Shared space
- Abt. 50 people













## Bridge Deck

Sun Deck









## Bridge Deck

Open-air passenger area

- Chairs to be installed
- Life-saving equipment







## Bridge Deck

#### Wheelhouse

- Remote control panels
- Monitoring equipment









#### Autopilot System







## Bridge Deck



#### Wheelhouse









## Bridge Deck

#### Wheelhouse







## Bridge Deck



Exposed deck

Deck machinery















#### Lower Deck



Engine Room

• 2 main eng. & 2 gen. eng.









#### Lower Deck



#### Passenger Area

- Shared space
- Abt. 50 people









## Fwd Tech. Rooms



Access Trunk









#### **Bosun Store**











#### **Bow Thruster Room**

- 115 kW
- Remotely operated
- Controllable pitch propeller











Air Con Room

- 2 water cooled packaged units
- 1 heat exchanger
- 1 cooling water pump







#### **HVAC System**

- Central air con system
- HVAC ducts to all living quarters
- Cooling capacity = 50 kW









#### **Underwater Parts**











#### **Underwater Parts**