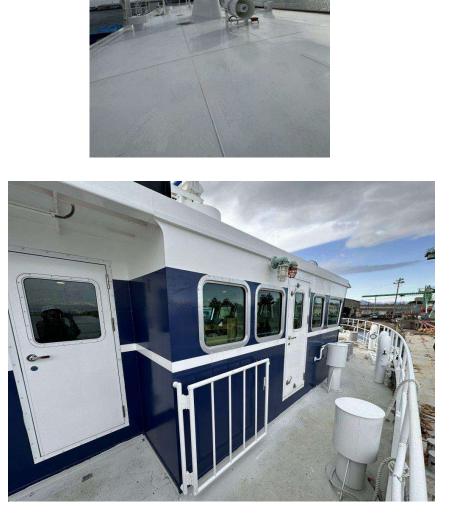

#### Main Deck



#### **Boarding Area**

- Slide door
- Vertical hydraulic capstan (P)
- Hydraulic winch (S) (w/ remote operation)









## Main Deck

#### Vehicle Compartment

- Door H 3m x W 3.5m
- Accessible route for wheelchair users









# Main Deck

#### Main passenger area

- 3 toilets
- Wheelchair space
- 1 accessible toilet w/ automatic door
- 26 seats









## Main Deck

#### Passenger area

- Shared space
- Abt. 50 people













## Bridge Deck

Sun Deck









## Bridge Deck

Open-air passenger area

- Chairs to be installed
- Life-saving equipment







## Bridge Deck

#### Wheelhouse

- Remote control panels
- Monitoring equipment









#### Autopilot System







## Bridge Deck



#### Wheelhouse









## Bridge Deck

#### Wheelhouse







## Bridge Deck



Exposed deck

Deck machinery















#### Lower Deck



Engine Room

• 2 main eng. & 2 gen. eng.









#### Lower Deck



#### Passenger Area

- Shared space
- Abt. 50 people









## Fwd Tech. Rooms



Access Trunk









#### **Bosun Store**











#### **Bow Thruster Room**

- 115 kW
- Remotely operated
- Controllable pitch propeller











Air Con Room

- 2 water cooled packaged units
- 1 heat exchanger
- 1 cooling water pump







#### **HVAC System**

- Central air con system
- HVAC ducts to all living quarters
- Cooling capacity = 50 kW









#### **Underwater Parts**











#### **Underwater Parts**