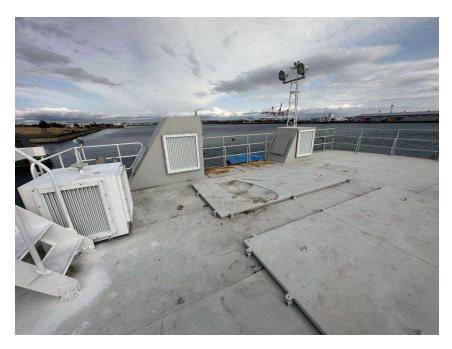

#### Function

• 1 box truck

- Coastal area
- Control Cont





#### **Principal Dimensions**





#### Main Deck

• Vehicle compartment







#### LOWER DECK

• Technical rooms







#### Bridge Deck

Navigation bridge
Aluminium construction
1 passenger area
Sun deck
I unit of the second se













#### Main Deck



#### **Boarding Area**

- Slide door
- Vertical hydraulic capstan (P)
- Hydraulic winch (S) (w/ remote operation)









## Main Deck

#### Vehicle Compartment

- Door H 3m x W 3.5m
- Accessible route for wheelchair users









# Main Deck

#### Main passenger area

- 3 toilets
- Wheelchair space
- 1 accessible toilet w/ automatic door
- 26 seats









## Main Deck

#### Passenger area

- Shared space
- Abt. 50 people













## Bridge Deck

Sun Deck









## Bridge Deck

Open-air passenger area

- Chairs to be installed
- Life-saving equipment







## Bridge Deck

#### Wheelhouse

- Remote control panels
- Monitoring equipment









#### Autopilot System







## Bridge Deck



#### Wheelhouse









## Bridge Deck

#### Wheelhouse







## Bridge Deck



Exposed deck

Deck machinery















#### Lower Deck



Engine Room

• 2 main eng. & 2 gen. eng.









#### Lower Deck



#### Passenger Area

- Shared space
- Abt. 50 people









## Fwd Tech. Rooms



Access Trunk









#### **Bosun Store**











#### **Bow Thruster Room**

- 115 kW
- Remotely operated
- Controllable pitch propeller











Air Con Room

- 2 water cooled packaged units
- 1 heat exchanger
- 1 cooling water pump







#### **HVAC S