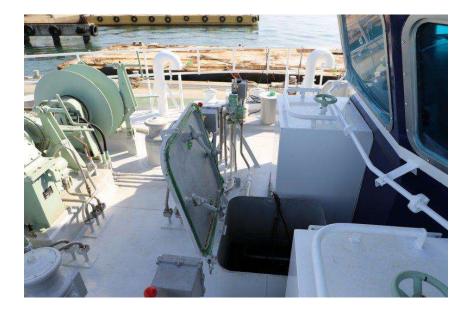

#### **Boarding Area**

- Slide door
- Vertical hydraulic capstan (P)
- Hydraulic winch (S) (w/ remote operation)

## Bridge Deck

Exposed deck

Deck machinery