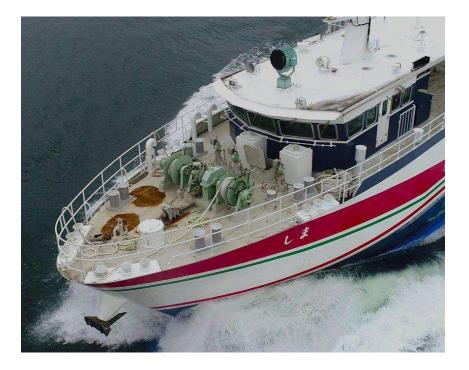

- Slide door
- Vertical hydraulic capstan (P)
- Hydraulic winch (S) (w/ remote operation)









## Main Deck

#### Vehicle Compartment

- Door H 3m x W 3.5m
- Accessible route for wheelchair users









# Main Deck

#### Main passenger area

- 3 toilets
- Wheelchair space
- 1 accessible toilet w/ automatic door
- 26 seats









## Main Deck

#### Passenger area

- Shared space
- Abt. 50 people













## Bridge Deck

Sun Deck









## Bridge Deck

Open-air passenger area

- Chairs to be installed
- Life-saving equipment







## Bridge Deck

#### Wheelhouse

- Remote control panels
- Monitoring equipment









#### Autopilot System







## Bridge Deck



#### Wheelhouse









## Bridge Deck

#### Wheelhouse







## Bridge Deck



Exposed deck

Deck machinery















#### Lower Deck



Engine Room

• 2 main eng. & 2 gen. eng.









#### Lower Deck



#### Passenger Area

- Shared space
- Abt. 50 people









## Fwd Tech. Rooms



Access Trunk









#### **Bosun Store**











#### **Bow Thruster Room**

- 115 kW
- Remotely operated
- Controllable pitch propeller











Air Con Room

- 2 water cooled packaged units
- 1 heat exchanger
- 1 cooling water pump







#### **HVAC System**

- Central air con system
- HVAC ducts to all living quarters
- Cooling capacity = 50 kW









#### **Underwater Parts**











#### **Underwater Parts**