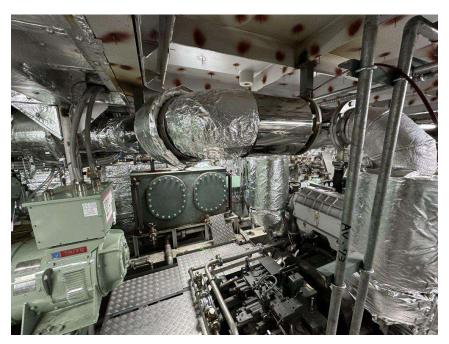

#### Lower Deck

Engine Room

• 2 main eng. & 2 gen. eng.

#### **HVAC System**

- Central air con system
- HVAC ducts to all living quarters
- Cooling capacity = 50 kW