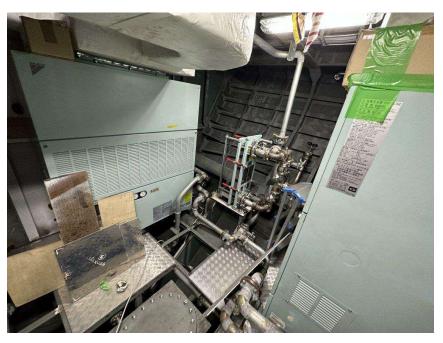

## Fwd Tech. Rooms

Access Trunk

#### **Bow Thruster Room**

- 115 kW
- Remotely operated
- Controllable pitch propeller

Air Con Room

- 2 water cooled packaged units
- 1 heat exchanger
- 1 cooling water pump

#### **HVAC System**

- Central air con system
- HVAC ducts to all living quarters
- Cooling capacity = 50 kW