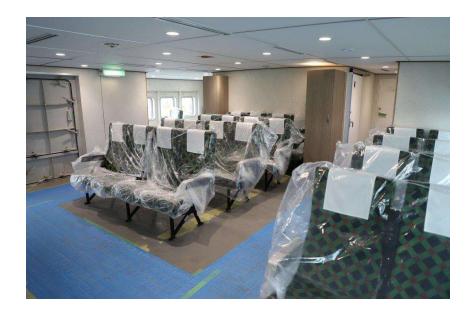

#### Function

• 1 box truck

- Coastal area
- Control Cont





#### **Principal Dimensions**





#### Main Deck

• Vehicle compartment







#### LOWER DECK

• Technical rooms







#### Bridge Deck

Navigation bridge
Aluminium construction
1 passenger area
Sun deck
I unit of the second se













#### Main Deck



#### **Boarding Area**

- Slide door
- Vertical hydraulic capstan (P)
- Hydraulic winch (S) (w/ remote operation)









## Main Deck

#### Vehicle Compartment

- Door H 3m x W 3.5m
- Accessible route for wheelchair users









# Main Deck

#### Main passenger area

- 3 toilets
- Wheelchair space
- 1 accessible toilet w/ automatic door
- 26 seats









## Main Deck

#### Passenger area

- Shared space
- Abt. 50 people













## Bridge Deck

Sun Deck









## Bridge Deck

Open-air passenger area

- Chairs to be installed
- Life-saving equipment







## Bridge Deck

#### Wheelhouse

- Remote control panels
- Monitoring equipment









#### Autopilot System







## Bridge Deck



#### Wheelhouse









## Bridge Deck

#### Wheelhouse







## Bridge Deck



Exposed deck

Deck machinery















#### Lower Deck



Engine Room

• 2 main eng. & 2 gen. eng.









#### Lower Deck



#### Passenger Area

- Shared space
- Abt. 50 people









## Fwd Tech. Rooms



Access Trunk









#### **Bosun Store**











#### **Bow Thruster Room**

- 115 kW
- Remotely operated
- Controllable pitch propeller