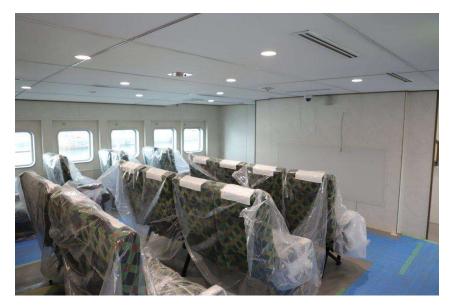

#### Main passenger area

- 3 toilets
- Wheelchair space
- 1 accessible toilet w/ automatic door
- 26 seats

#### Passenger area

- Shared space
- Abt. 50 people