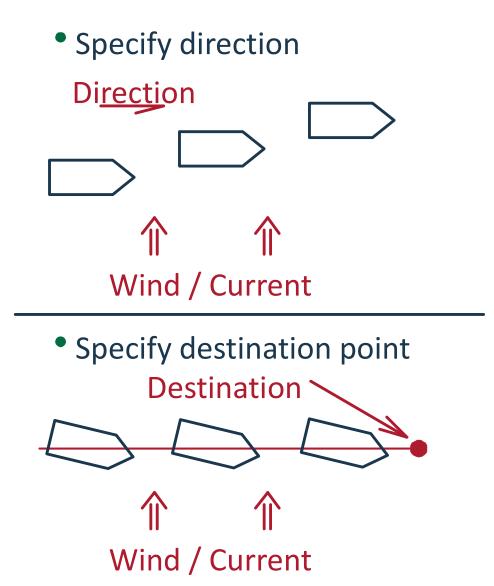

on bridge
Aluminium construction
1 passenger area
Sun deck
I unit of the second se













#### Main Deck



#### **Boarding Area**

- Slide door
- Vertical hydraulic capstan (P)
- Hydraulic winch (S) (w/ remote operation)









## Main Deck

#### Vehicle Compartment

- Door H 3m x W 3.5m
- Accessible route for wheelchair users









# Main Deck

#### Main passenger area

- 3 toilets
- Wheelchair space
- 1 accessible toilet w/ automatic door
- 26 seats









## Main Deck

#### Passenger area

- Shared space
- Abt. 50 people













## Bridge Deck

Sun Deck









## Bridge Deck

Open-air passenger area

- Chairs to be installed
- Life-saving equipment







## Bridge Deck

#### Wheelhouse

- Remote control panels
- Monitoring equipment









#### Autopilot System







## Bridge Deck



#### Wheelhouse









## Bridge Deck

#### Wheelhouse







## Bridge Deck



Exposed deck

Deck machinery















#### Lower Deck



Engine Room

• 2 main eng. & 2 gen. eng.









#### Lower Deck



#### Passenger Area

- Shared space
- Abt. 50 people









## Fwd Tech. Rooms



Access Trunk









#### **Bosun Store**











#### **Bow Thruster Room**

- 115 kW
- Remotely operated
- Controllable pitch propeller











Air Con Room

- 2 water cooled packaged units
- 1 heat exchanger
- 1 cooling water pump







#### **HVAC System**

- Central air con system
- HVAC ducts to all living quarters
- Cooling capacity = 50 kW









#### **Underwater Parts**











#### **Underwater Parts**