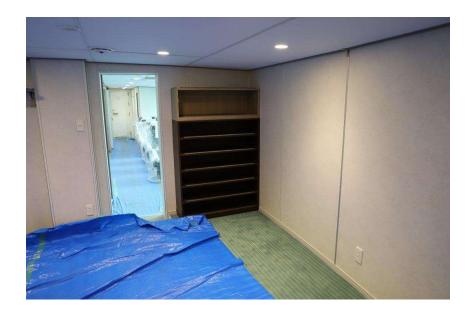

#### Function

• 1 box truck

- Coastal area
- Control Cont





#### **Principal Dimensions**





#### Main Deck

• Vehicle compartment







#### LOWER DECK

• Technical rooms







#### Bridge Deck

Navigation bridge
Aluminium construction
1 passenger area
Sun deck
I unit of the second se













#### Main Deck



#### **Boarding Area**

- Slide door
- Vertical hydraulic capstan (P)
- Hydraulic winch (S) (w/ remote operation)









## Main Deck

#### Vehicle Compartment

- Door H 3m x W 3.5m
- Accessible route for wheelchair users









# Main Deck

#### Main passenger area

- 3 toilets
- Wheelchair space
- 1 accessible toilet w/ automatic door
- 26 seats









## Main Deck

#### Passenger area

- Shared space
- Abt. 50 people













## Bridge Deck

Sun Deck









## Bridge Deck

Open-air passenger area

- Chairs to be installed
- Life-saving equipment







## Bridge Deck

#### Wheelhouse

- Remote control panels
- Monitoring equipment









#### Autopilot System







## Bridge Deck



#### Wheelhouse









## Bridge Deck

#### Wheelhouse







## Bridge Deck



Exposed deck

Deck machinery















#### Lower Deck



Engine Room

• 2 main eng. & 2 gen. eng.









#### Lower Deck



#### Passenger Area

- Shared space
- Abt. 50 people









## Fwd Tech. Rooms



Access Trunk









#### **Bosun Store**











#### **Bow Thruster Room**

- 115 kW
- Remotely operated
- Controllable pitch propeller











Air Con Room

- 2 water cooled packaged units
- 1 heat exchanger
- 1 cooli