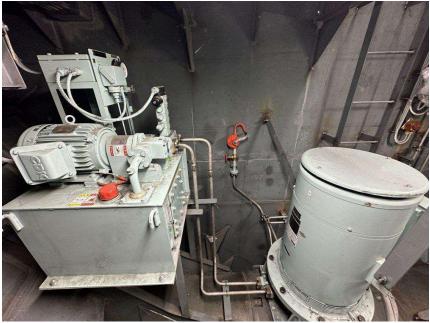

## Fwd Tech. Rooms

Access Trunk

#### **Bow Thruster Room**

- 115 kW
- Remotely operated
- Controllable pitch propeller

Air Con Room

- 2 water cooled packaged units
- 1 heat exchanger
- 1 cooling water pump