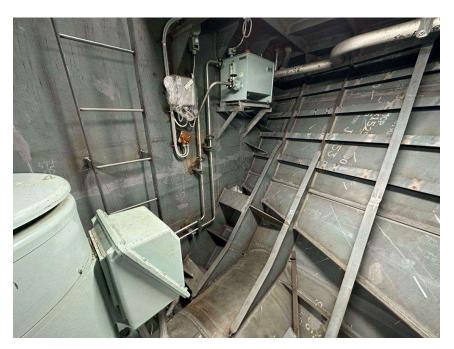

## Main Deck

#### Passenger area

- Shared space
- Abt. 50 people













## Bridge Deck

Sun Deck









## Bridge Deck

Open-air passenger area

- Chairs to be installed
- Life-saving equipment







## Bridge Deck

#### Wheelhouse

- Remote control panels
- Monitoring equipment









#### Autopilot System







## Bridge Deck



#### Wheelhouse









## Bridge Deck

#### Wheelhouse







## Bridge Deck



Exposed deck

Deck machinery















#### Lower Deck



Engine Room

• 2 main eng. & 2 gen. eng.









#### Lower Deck



#### Passenger Area

- Shared space
- Abt. 50 people









## Fwd Tech. Rooms



Access Trunk









#### **Bosun Store**











#### **Bow Thruster Room**

- 115 kW
- Remotely operated
- Controllable pitch propeller











Air Con Room

- 2 water cooled packaged units
- 1 heat exchanger
- 1 cooling water pump







#### **HVAC System**

- Central air con system
- HVAC ducts to all living quarters
- Cooling capacity = 50 kW









#### **Underwater Parts**











#### **Underwater Parts**