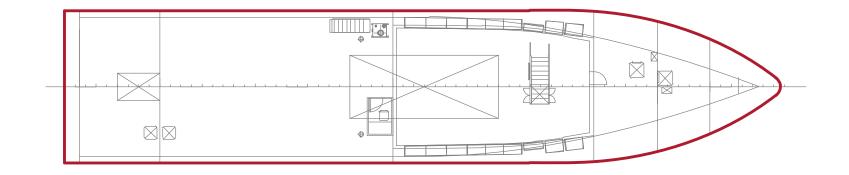

#### Main Deck

• Vehicle compartment

#### Vehicle Compartment

- Door H 3m x W 3.5m
- Accessible route for wheelchair users