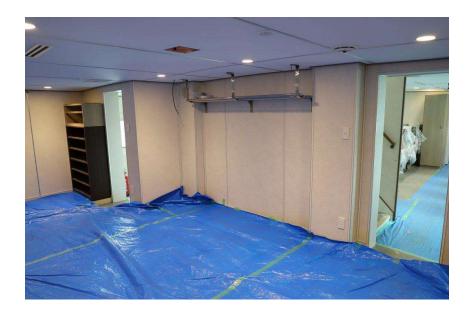

#### Function

• 1 box truck

- Coastal area
- Control Cont





#### **Principal Dimensions**





#### Main Deck

• Vehicle compartment







#### LOWER DECK

• Technical rooms







#### Bridge Deck

Navigation bridge
Aluminium construction
1 passenger area
Sun deck
I unit of the second se













#### Main Deck



#### **Boarding Area**

- Slide door
- Vertical hydraulic capstan (P)
- Hydraulic winch (S) (w/ remote operation)









## Main Deck

#### Vehicle Compartment

- Door H 3m x W 3.5m
- Accessible route for wheelchair users









# Main Deck

#### Main passenger area

- 3 toilets
- Wheelchair space
- 1 accessible toilet w/ automatic door
- 26 seats









## Main Deck

#### Passenger area

- Shared space
- Abt. 50 people













## Bridge Deck

Sun Deck









## Bridge Deck

Open-air passenger area

- Chairs to be installed
- Life-saving equipment







## Bridge Deck

#### Wheelhouse

- Remote control panels
- Monitoring equipment









#### Autopilot System







## Bridge Deck



#### Wheelhouse









## Bridge Deck

#### Wheelhouse







## Bridge Deck



Exposed deck

Deck machinery















#### Lower Deck



Engine Room

• 2 main eng. & 2 gen. eng.









#### Lower Deck



#### Passenger Area

- Shared space
- Abt. 50 people









## Fwd Tech. Rooms



Access Trunk









#### **Bosun Store**











#### **Bow Thruster Room**

- 115 kW
- Remotely operated
- Controllable pitch propeller











Air Con Room

- 2 water cooled packaged units
- 1 heat exchanger
- 1 coo