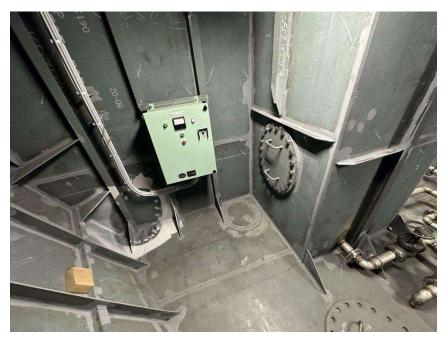

#### **Bow Thruster Room**

- 115 kW
- Remotely operated
- Controllable pitch propeller

Air Con Room

- 2 water cooled packaged units
- 1 heat exchanger
- 1 cooling water pump

#### **HVAC System**

- Central air con system
- HVAC ducts to all living quarters
- Cooling capacity = 50 kW