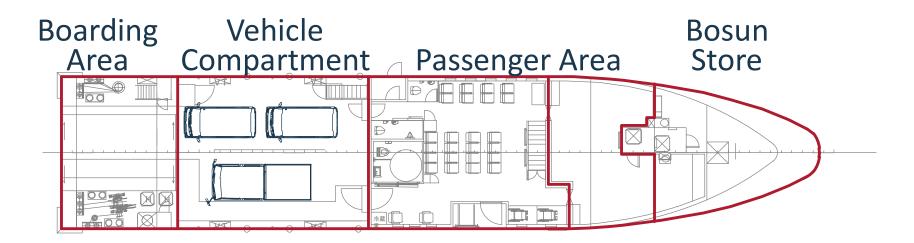

#### **Boarding Area**

- Slide door
- Vertical hydraulic capstan (P)
- Hydraulic winch (S) (w/ remote operation)

#### Vehicle Compartment

- Door H 3m x W 3.5m
- Accessible route for wheelchair users

#### Main passenger area

- 3 toilets
- Wheelchair space
- 1 accessible toilet w/ automatic door
- 26 seats

#### Passenger area

- Shared space
- Abt. 50 people

#### **Bosun Store**