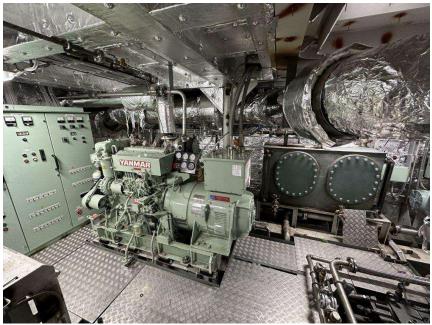

e operation)









## Main Deck

#### Vehicle Compartment

- Door H 3m x W 3.5m
- Accessible route for wheelchair users









# Main Deck

#### Main passenger area

- 3 toilets
- Wheelchair space
- 1 accessible toilet w/ automatic door
- 26 seats









## Main Deck

#### Passenger area

- Shared space
- Abt. 50 people













## Bridge Deck

Sun Deck









## Bridge Deck

Open-air passenger area

- Chairs to be installed
- Life-saving equipment







## Bridge Deck

#### Wheelhouse

- Remote control panels
- Monitoring equipment









#### Autopilot System







## Bridge Deck



#### Wheelhouse









## Bridge Deck

#### Wheelhouse







## Bridge Deck



Exposed deck

Deck machinery















#### Lower Deck



Engine Room

• 2 main eng. & 2 gen. eng.









#### Lower Deck



#### Passenger Area

- Shared space
- Abt. 50 people









## Fwd Tech. Rooms



Access Trunk









#### **Bosun Store**











#### **Bow Thruster Room**

- 115 kW
- Remotely operated
- Controllable pitch propeller











Air Con Room

- 2 water cooled packaged units
- 1 heat exchanger
- 1 cooling water pump







#### **HVAC System**

- Central air con system
- HVAC ducts to all living quarters
- Cooling capacity = 50 kW









#### **Underwater Parts**











#### **Underwater Parts**