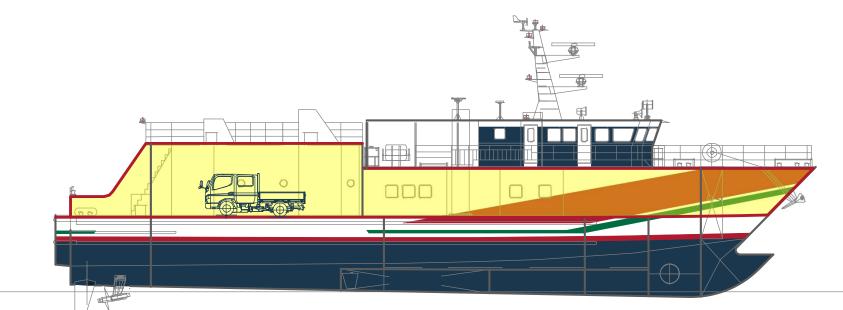

#### Function

• 1 box truck

- Coastal area
- Control Cont

#### Main Deck

• Vehicle compartment

#### Vehicle Compartment

- Door H 3m x W 3.5m
- Accessible route for wheelchair users