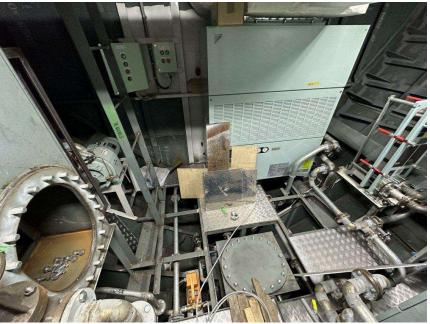

## Fwd Tech. Rooms

Access Trunk

#### **Bow Thruster Room**

- 115 kW
- Remotely operated
- Controllable pitch propeller

Air Con Room

- 2 water cooled packaged units
- 1 heat exchanger
- 1 cooling water pump

#### **HVAC System**

- Central air con system
- HVAC ducts to all living quarters
- Cooling capacity = 50 kW