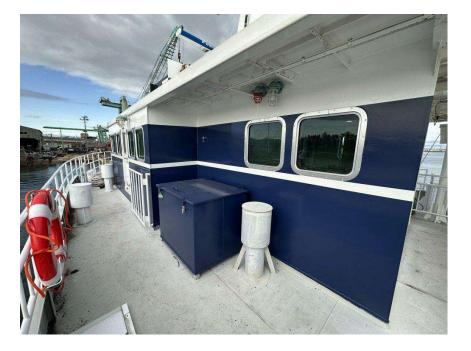

#### Main Deck



#### **Boarding Area**

- Slide door
- Vertical hydraulic capstan (P)
- Hydraulic winch (S) (w/ remote operation)









## Main Deck

#### Vehicle Compartment

- Door H 3m x W 3.5m
- Accessible route for wheelchair users









# Main Deck

#### Main passenger area

- 3 toilets
- Wheelchair space
- 1 accessible toilet w/ automatic door
- 26 seats









## Main Deck

#### Passenger area

- Shared space
- Abt. 50 people













## Bridge Deck

Sun Deck









## Bridge Deck

Open-air passenger area

- Chairs to be installed
- Life-saving equipment







## Bridge Deck

#### Wheelhouse

- Remote control panels
- Monitoring equipment









#### Autopilot System







## Bridge Deck



#### Wheelhouse









## Bridge Deck

#### Wheelhouse







## Bridge Deck



Exposed deck

Deck machinery















#### Lower Deck



Engine Room

• 2 main eng. & 2 gen. eng.









#### Lower Deck



#### Passenger Area

- Shared space
- Abt. 50 people









## Fwd Tech. Rooms



Access Trunk









#### **Bosun Store**











#### **Bow Thruster Room**

- 115 kW
- Remotely operated
- Controllable pitch propeller











Air Con Room

- 2 water cooled packaged units
- 1 heat exchanger
- 1 cooling water pump







#### **HVAC System**

- Central air con system
- HVAC ducts to all living quarters
- Cooling capacity = 50 kW









#### **Underwater Parts**











#### **Underwater Parts**