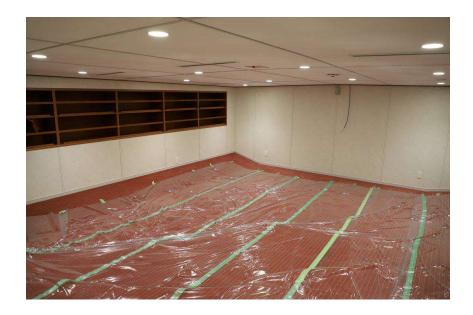

#### Main passenger area

- 3 toilets
- Wheelchair space
- 1 accessible toilet w/ automatic door
- 26 seats

#### Passenger area

- Shared space
- Abt. 50 people