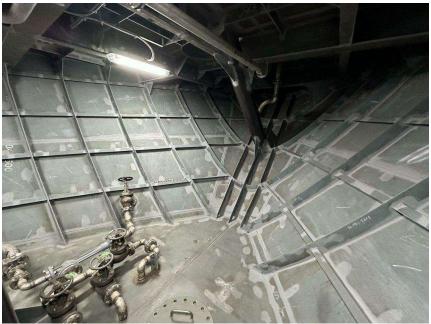

passenger area

- 3 toilets
- Wheelchair space
- 1 accessible toilet w/ automatic door
- 26 seats









## Main Deck

#### Passenger area

- Shared space
- Abt. 50 people













## Bridge Deck

Sun Deck









## Bridge Deck

Open-air passenger area

- Chairs to be installed
- Life-saving equipment







## Bridge Deck

#### Wheelhouse

- Remote control panels
- Monitoring equipment









#### Autopilot System







## Bridge Deck



#### Wheelhouse









## Bridge Deck

#### Wheelhouse







## Bridge Deck



Exposed deck

Deck machinery















#### Lower Deck



Engine Room

• 2 main eng. & 2 gen. eng.









#### Lower Deck



#### Passenger Area

- Shared space
- Abt. 50 people









## Fwd Tech. Rooms



Access Trunk









#### **Bosun Store**











#### **Bow Thruster Room**

- 115 kW
- Remotely operated
- Controllable pitch propeller











Air Con Room

- 2 water cooled packaged units
- 1 heat exchanger
- 1 cooling water pump







#### **HVAC System**

- Central air con system
- HVAC ducts to all living quarters
- Cooling capacity = 50 kW









#### **Underwater Parts**











#### **Underwater Parts**