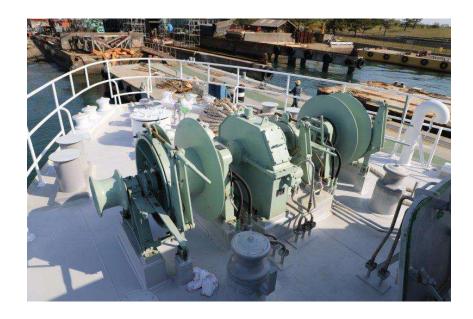

Slide door
- Vertical hydraulic capstan (P)
- Hydraulic winch (S) (w/ remote operation)









## Main Deck

#### Vehicle Compartment

- Door H 3m x W 3.5m
- Accessible route for wheelchair users









# Main Deck

#### Main passenger area

- 3 toilets
- Wheelchair space
- 1 accessible toilet w/ automatic door
- 26 seats









## Main Deck

#### Passenger area

- Shared space
- Abt. 50 people













## Bridge Deck

Sun Deck









## Bridge Deck

Open-air passenger area

- Chairs to be installed
- Life-saving equipment







## Bridge Deck

#### Wheelhouse

- Remote control panels
- Monitoring equipment









#### Autopilot System







## Bridge Deck



#### Wheelhouse









## Bridge Deck

#### Wheelhouse







## Bridge Deck



Exposed deck

Deck machinery















#### Lower Deck



Engine Room

• 2 main eng. & 2 gen. eng.









#### Lower Deck



#### Passenger Area

- Shared space
- Abt. 50 people









## Fwd Tech. Rooms



Access Trunk









#### **Bosun Store**











#### **Bow Thruster Room**

- 115 kW
- Remotely operated
- Controllable pitch propeller











Air Con Room

- 2 water cooled packaged units
- 1 heat exchanger
- 1 cooling water pump







#### **HVAC System**

- Central air con system
- HVAC ducts to all living quarters
- Cooling capacity = 50 kW









#### **Underwater Parts**











#### **Underwater Parts**