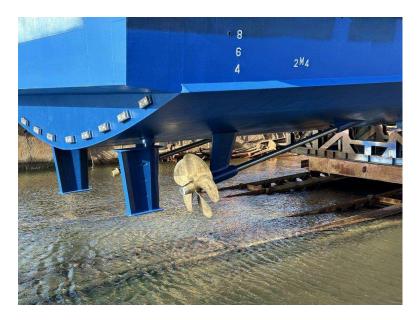

#### **Bow Thruster Room**

- 115 kW
- Remotely operated
- Controllable pitch propeller

Air Con Room

- 2 water cooled packaged units
- 1 heat exchanger
- 1 cooling water pump

#### **Underwater Parts**