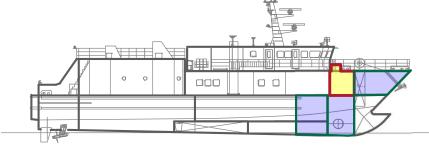

wheelchair users









# Main Deck

#### Main passenger area

- 3 toilets
- Wheelchair space
- 1 accessible toilet w/ automatic door
- 26 seats









## Main Deck

#### Passenger area

- Shared space
- Abt. 50 people













## Bridge Deck

Sun Deck









## Bridge Deck

Open-air passenger area

- Chairs to be installed
- Life-saving equipment







## Bridge Deck

#### Wheelhouse

- Remote control panels
- Monitoring equipment









#### Autopilot System







## Bridge Deck



#### Wheelhouse









## Bridge Deck

#### Wheelhouse







## Bridge Deck



Exposed deck

Deck machinery















#### Lower Deck



Engine Room

• 2 main eng. & 2 gen. eng.









#### Lower Deck



#### Passenger Area

- Shared space
- Abt. 50 people









## Fwd Tech. Rooms



Access Trunk









#### **Bosun Store**











#### **Bow Thruster Room**

- 115 kW
- Remotely operated
- Controllable pitch propeller











Air Con Room

- 2 water cooled packaged units
- 1 heat exchanger
- 1 cooling water pump







#### **HVAC System**

- Central air con system
- HVAC ducts to all living quarters
- Cooling capacity = 50 kW









#### **Underwater Parts**











#### **Underwater Parts**