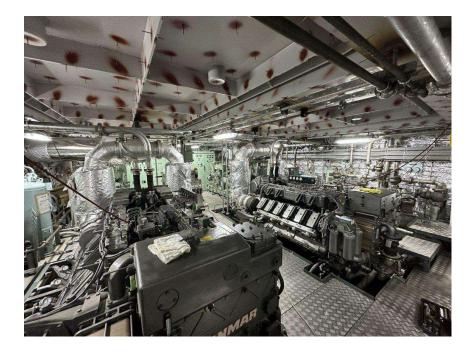

emote operation)









## Main Deck

#### Vehicle Compartment

- Door H 3m x W 3.5m
- Accessible route for wheelchair users









# Main Deck

#### Main passenger area

- 3 toilets
- Wheelchair space
- 1 accessible toilet w/ automatic door
- 26 seats









## Main Deck

#### Passenger area

- Shared space
- Abt. 50 people













## Bridge Deck

Sun Deck









## Bridge Deck

Open-air passenger area

- Chairs to be installed
- Life-saving equipment







## Bridge Deck

#### Wheelhouse

- Remote control panels
- Monitoring equipment









#### Autopilot System







## Bridge Deck



#### Wheelhouse









## Bridge Deck

#### Wheelhouse







## Bridge Deck



Exposed deck

Deck machinery















#### Lower Deck



Engine Room

• 2 main eng. & 2 gen. eng.









#### Lower Deck



#### Passenger Area

- Shared space
- Abt. 50 people









## Fwd Tech. Rooms



Access Trunk









#### **Bosun Store**











#### **Bow Thruster Room**

- 115 kW
- Remotely operated
- Controllable pitch propeller











Air Con Room

- 2 water cooled packaged units
- 1 heat exchanger
- 1 cooling water pump







#### **HVAC System**

- Central air con system
- HVAC ducts to all living quarters
- Cooling capacity = 50 kW









#### **Underwater Parts**











#### **Underwater Parts**