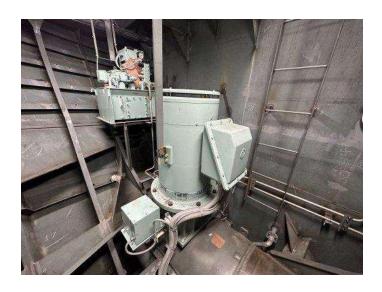

## Fwd Tech. Rooms

Access Trunk

#### **Bow Thruster Room**

- 115 kW
- Remotely operated
- Controllable pitch propeller

Air Con Room

- 2 water cooled packaged units
- 1 heat exchanger
- 1 cooling water pump