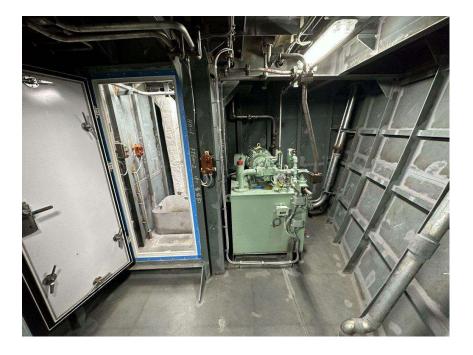

#### **Bosun Store**

#### **Bow Thruster Room**

- 115 kW
- Remotely operated
- Controllable pitch propeller

Air Con Room

- 2 water cooled packaged units
- 1 heat exchanger
- 1 cooling water pump