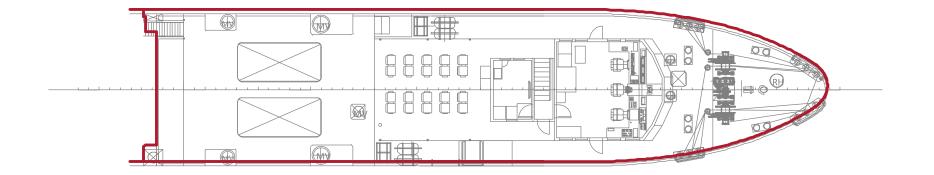

#### Main passenger area

- 3 toilets
- Wheelchair space
- 1 accessible toilet w/ automatic door
- 26 seats

#### Passenger area

- Shared space
- Abt. 50 people