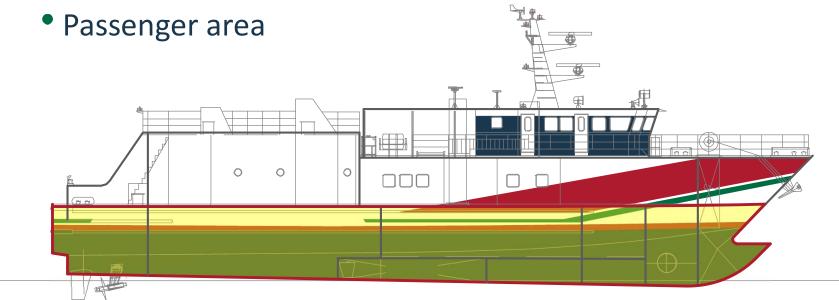

#### Function

• 1 box truck

- Coastal area
- Control Cont





#### **Principal Dimensions**





#### Main Deck

• Vehicle compartment







#### LOWER DECK

• Technical rooms







#### Bridge Deck

Navigation bridge
Aluminium construction
1 passenger area
Sun deck
I unit of the second se













#### Main Deck



#### **Boarding Area**

- Slide door
- Vertical hydraulic capstan (P)
- Hydraulic winch (S) (w/ remote operation)









## Main Deck

#### Vehicle Compartment

- Door H 3m x W 3.5m
- Accessible route for wheelchair users









# Main Deck

#### Main passenger area

- 3 toilets
- Wheelchair space
- 1 accessible toilet w/ automatic door
- 26 seats









## Main Deck

#### Passenger area

- Shared space
- Abt. 50 people













## Bridge Deck

Sun Deck









## Bridge Deck

Open-air passenger area

- Chairs to be installed
- Life-saving equipment







## Bridge Deck

#### Wheelhouse

- Remote control panels
- Monitoring equipment