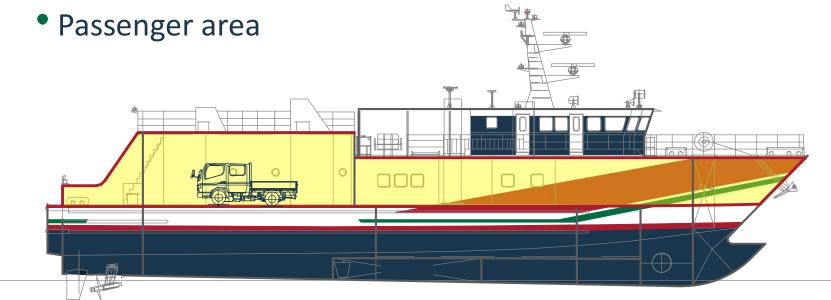

#### Function

• 1 box truck

- Coastal area
- Control Cont





#### **Principal Dimensions**





#### Main Deck

• Vehicle compartment







#### LOWER DECK

• Technical rooms







#### Bridge Deck

Navigation bridge
Aluminium construction
1 passenger area
Sun deck
I unit of the second se













#### Main Deck



#### **Boarding Area**

- Slide door
- Vertical hydraulic capstan (P)
- Hydraulic winch (S) (w/ remote operation)









## Main Deck

#### Vehicle Compartment

- Door H 3m x W 3.5m
- Accessible route for wheelchair users









# Main Deck

#### Main passenger area

- 3 toilets
- Wheelchair space
- 1 accessible toilet w/ automatic door
- 26 seats









## Main Deck

#### Passenger area

- Shared space
- Abt. 50 people













## Bridge Deck

Sun Deck









## Bridge Deck

Open-air passenger area

- Chairs to be installed
- Life-saving equipment







## Bridge Deck

#### Wheelhouse

- Rem