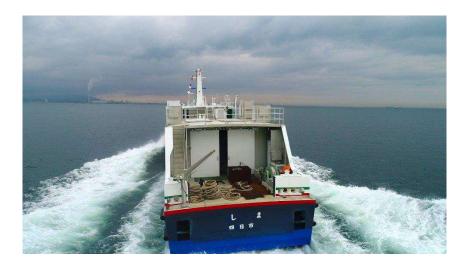

#### Function

• 1 box truck

- Coastal area
- Control Cont





#### **Principal Dimensions**





#### Main Deck

• Vehicle compartment







#### LOWER DECK

• Technical rooms







#### Bridge Deck

Navigation bridge
Aluminium construction
1 passenger area
Sun deck
I unit of the second se













#### Main Deck



#### **Boarding Area**

- Slide door
- Vertical hydraulic capstan (P)
- Hydraulic winch (S) (w/ remote operation)









## Main Deck

#### Vehicle Compartment

- Door H 3m x W 3.5m
- Accessible route for wheelchair users









# Main Deck

#### Main passenger area

- 3 toilets
- Wheelchair space
- 1 accessible toilet w/ automatic door
- 26 seats









## Main Deck

#### Passenger area

- Shared space
- Abt. 50 people













## Bridge Deck

Sun Deck









## Bridge Deck

Open-air passenger area

- Chairs to be installed
- Life-saving equipment







## Bridge Deck

#### Wheelhouse

- Remote control panels
- Monitoring equipment









#### Autopilot System







## Bridge Deck



#### Wheelhouse









## Bridge Deck

#### Wheelhouse







## Bridge Deck



Exposed deck

Deck machinery















#### Lower Deck



Engine Room

• 2 main eng. & 2 gen. eng.









#### Lower D