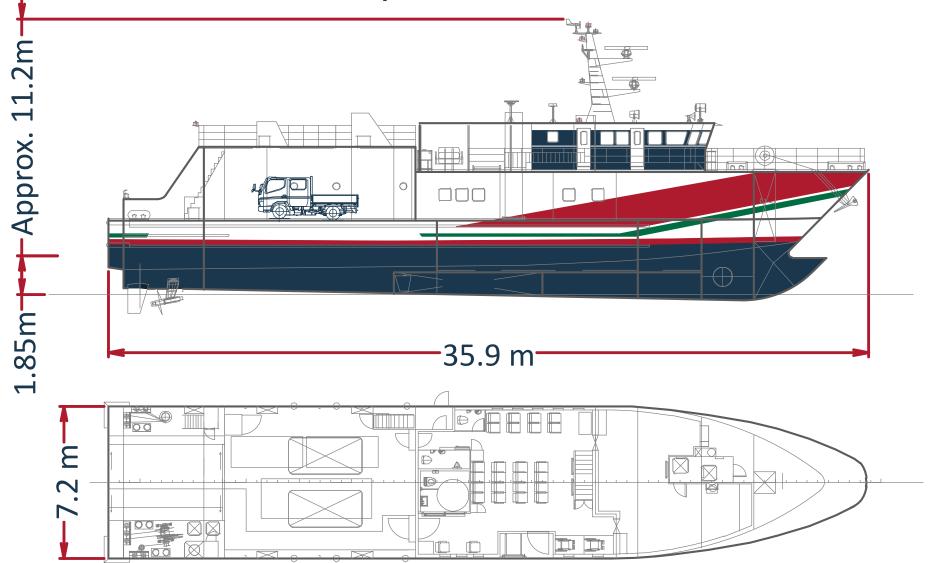

#### Function

• 1 box truck

- Coastal area
- Control Cont





#### **Principal Dimensions**





#### Main Deck

• Vehicle compartment







#### LOWER DECK

• Technical rooms







#### Bridge Deck

Navigation bridge
Aluminium construction
1 passenger area
Sun deck
I unit of the second se













#### Main Deck



#### **Boarding Area**

- Slide door
- Vertical hydraulic capstan (P)
- Hydraulic winch (S) (w/ remote operation)









## Main Deck

#### Vehicle Compartment

- Door H 3m x W 3.5m
- Accessible route for wheelchair users









# Main Deck

#### Main passenger area

- 3 toilets
- Wheelchair space
- 1 accessible toilet w/ automatic door
- 26 seats









## Main Deck

#### Passenger area

- Shared space
- Abt. 50 people













## Bridge Deck

Sun Deck









## Bridge Deck

Open-air passenger area

- Chairs to be installed
- Life-saving equipment