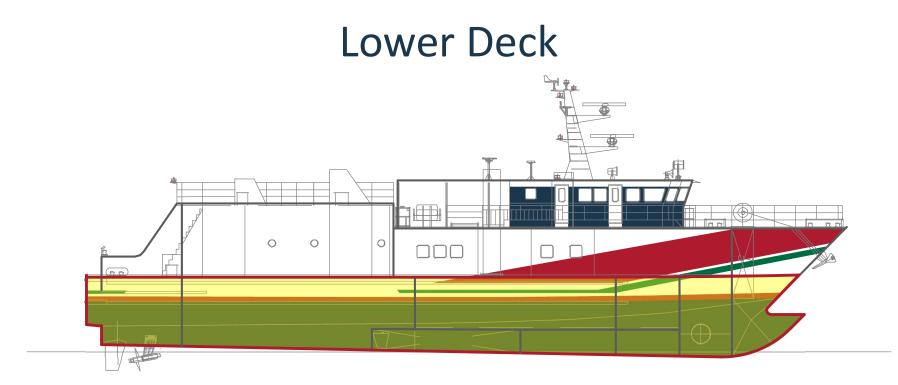

#### LOWER DECK

• Technical rooms

#### Lower Deck

Engine Room

• 2 main eng. & 2 gen. eng.

#### Lower Deck

## Fwd Tech. Rooms

Access Trunk

#### **Bosun Store**

#### **Bow Thruster Room**

- 115 kW
- Remotely operated
- Controllable pitch propeller

Air Con Room

- 2 water cooled packaged units
- 1 heat exchanger
- 1 cooling water pump