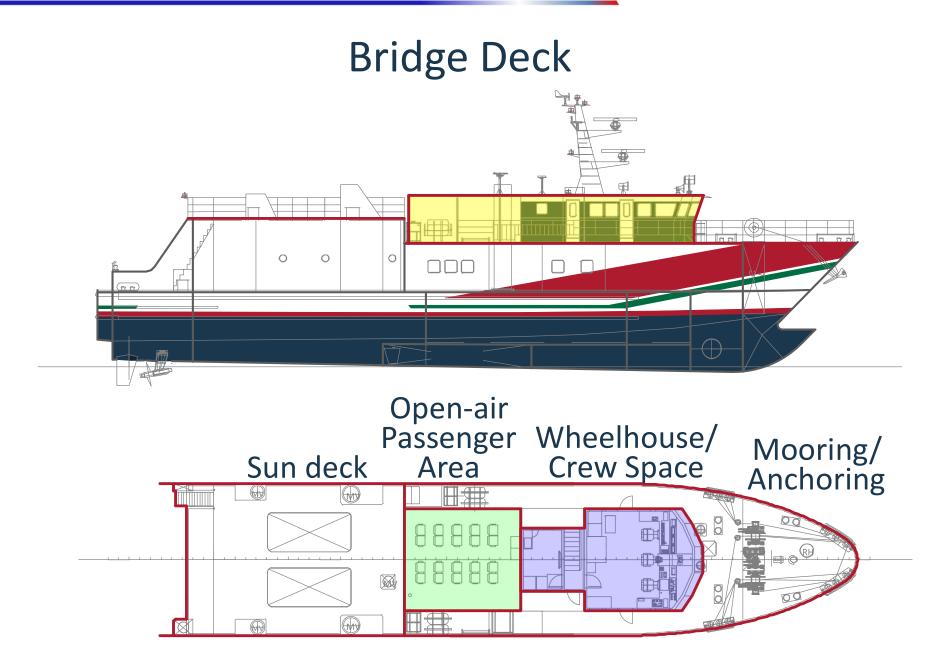

#### Bridge Deck

Navigation bridge
Aluminium construction
1 passenger area
Sun deck
I unit of the second se

## Bridge Deck

Sun Deck

## Bridge Deck

Open-air passenger area

- Chairs to be installed
- Life-saving equipment

## Bridge Deck

Exposed deck

Deck machinery