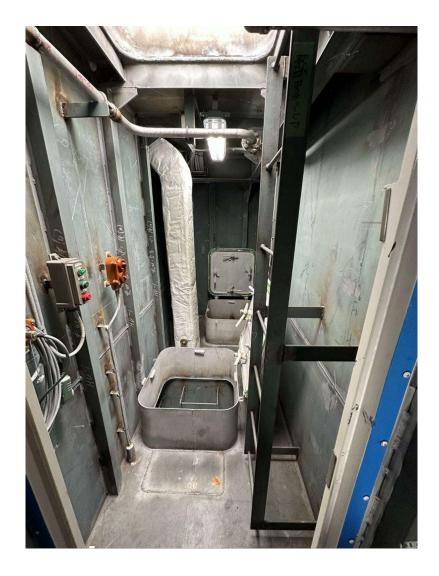

# Main Deck

#### Main passenger area

- 3 toilets
- Wheelchair space
- 1 accessible toilet w/ automatic door
- 26 seats









## Main Deck

#### Passenger area

- Shared space
- Abt. 50 people













## Bridge Deck

Sun Deck









## Bridge Deck

Open-air passenger area

- Chairs to be installed
- Life-saving equipment







## Bridge Deck

#### Wheelhouse

- Remote control panels
- Monitoring equipment









#### Autopilot System







## Bridge Deck



#### Wheelhouse









## Bridge Deck

#### Wheelhouse







## Bridge Deck



Exposed deck

Deck machinery















#### Lower Deck



Engine Room

• 2 main eng. & 2 gen. eng.









#### Lower Deck



#### Passenger Area

- Shared space
- Abt. 50 people









## Fwd Tech. Rooms



Access Trunk









#### **Bosun Store**











#### **Bow Thruster Room**

- 115 kW
- Remotely operated
- Controllable pitch propeller











Air Con Room

- 2 water cooled packaged units
- 1 heat exchanger
- 1 cooling water pump







#### **HVAC System**

- Central air con system
- HVAC ducts to all living quarters
- Cooling capacity = 50 kW









#### **Underwater Parts**











#### **Underwater Parts**